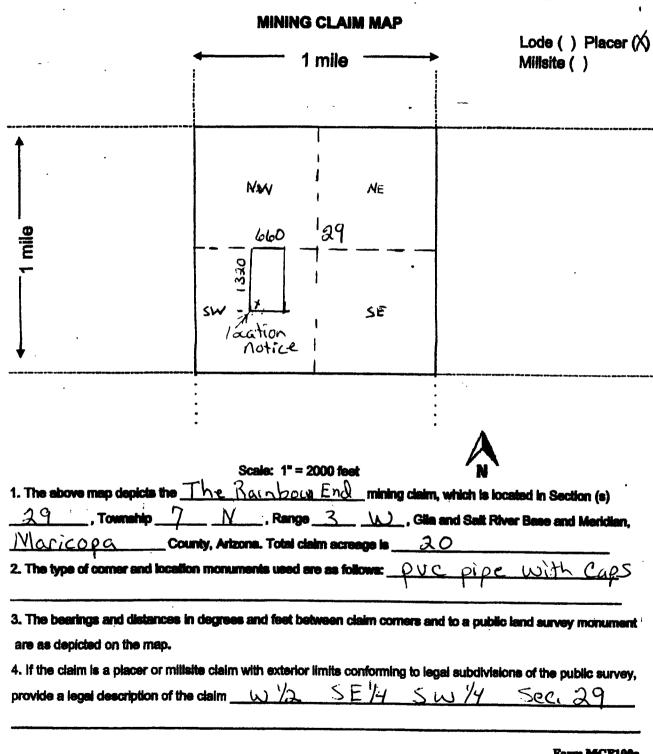

| ormation is shown on the attached map.    |
| DATED AND POSTED on the ground this 3rd day of Feb                             | , 2017.                                   |
| LOCATOR(s)  AGENT                                                              | LP CB                                     |
| Print Name(s) Brett Reader                                                     | * 1                                       |
| Signature(s)                                                                   | Form MCF102                               |
|                                                                                | Revised July 2014                         |

This form is available from the Arizona Geological Survey and may be reproduced.



Form MCF100a Revised July 2014



Page 1 of 1

RUN DATE:

02/03/17 11:41 AM

ΑZ STATE.

UNITED STATES DEPARTMENT OF THE INTERIOR **BUREAU OF LAND MANAGEMENT GEOGRAPHIC REPORT WITH LAND SORTED BY SERIAL NUMBER** 

Serial Number:

AZA 032341

**Total Case Acres:** 

1.000

Casetype Case Disp 293200 **EXPIRED** 

**MER** 14

**TWP** RNG 0070N 0030W SEC SUR TYPE 029 FF

SUF SUR NR

SUBDIVISION PORTION OF;

**ACT PEND** 

Serial Number:

293200

AZA 032607

**Total Case Acres:** 

1.000

Case Disp <u>Casetype</u> **AUTHORIZED**  **MER TWP** 14

<u>RNG</u> 0070N 0030W SEC SUR TYPE 029 FF

**SUR NR SUF**  **SUBDIVISION** PORTION OF;

**ACT PEND** 

NO WARRANTY IS MADE BY BLM FOR USE OF THE DATA FOR **PURPOSES NOT INTENDED BY THE BLM** 

# DEPARTMENT OF INTERIOR BUREAU OF LAND MANAGEMENT

#### R